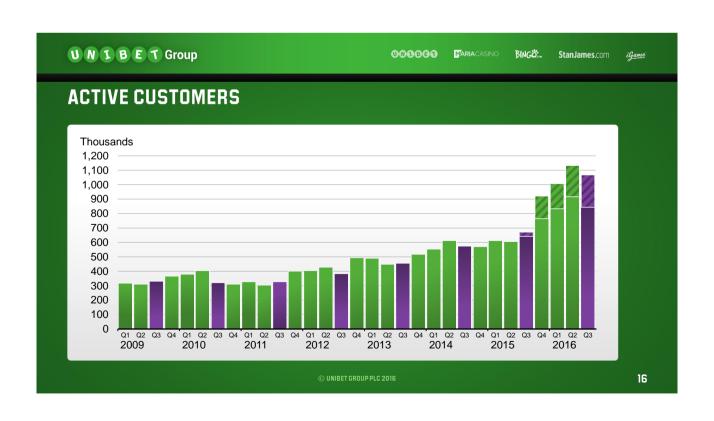

|------------|
| XCL. NON-RECURRING ITEMS    |            |            |            |            |            |
| GBPm                        | 2012<br>FY | 2013<br>FY | 2014<br>FY | 2015<br>FY | 2016<br>Q3 |
| Reported Other Costs        | 49.1       | 52.3       | 47.9       | 43.1       | 18.5       |
| Depreciation & Amortisation | -17.4      | -18.9      | -16.8      | -13.0      | -6.0       |
| FX loss on Opex             | -1.0       | -0.6       | -1.8       | -0.7       | -0.7       |
| Other Costs post D&A and FX | 30.8       | 32.8       | 29.3       | 29.4       | 11.8       |
|                             |            |            |            |            |            |
| Share of GWR (as reported)  | 14%        | 12%        | 9%         | 8%         | 8%         |































| 000880   | <b>M</b> ARIA CASINO | StanJames.com | BINGÖ:         | i <u>Game</u> |
|----------|----------------------|---------------|----------------|---------------|
| ⇔ HERTAT | kolikkopelit         | VEIKKAUSHUONE | CASINOHUONE    | Ω BINGOHUONE  |
|          | POKERIHUONE          | 24 Bet        | BOHEMIA CASINO |               |