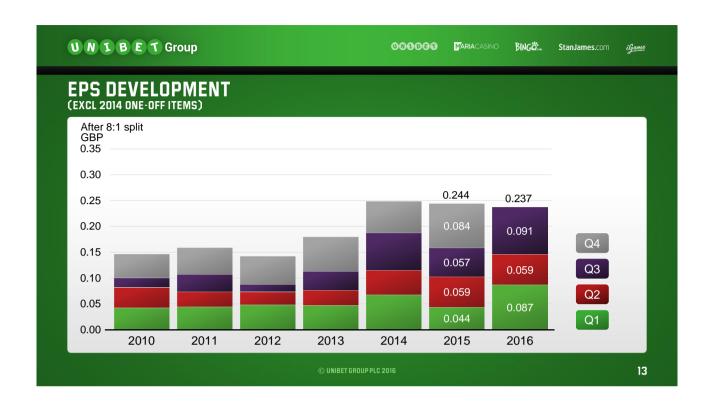

------|------------|
| XCL. NON-RECURRING ITEMS    |            |            |            |            |            |
| GBPm                        | 2012<br>FY | 2013<br>FY | 2014<br>FY | 2015<br>FY | 2016<br>Q3 |
| Reported Other Costs        | 49.1       | 52.3       | 47.9       | 43.1       | 18.5       |
| Depreciation & Amortisation | -17.4      | -18.9      | -16.8      | -13.0      | -6.0       |
| FX loss on Opex             | -1.0       | -0.6       | -1.8       | -0.7       | -0.7       |
| Other Costs post D&A and FX | 30.8       | 32.8       | 29.3       | 29.4       | 11.8       |
|                             |            |            |            |            |            |
| Share of GWR (as reported)  | 14%        | 12%        | 9%         | 8%         | 8%         |































| 000880   | <b>M</b> ARIA CASINO | StanJames.com | BINGÖ:         | i <u>Game</u> |
|----------|----------------------|---------------|----------------|---------------|
| ⇔ HERTAT | kolikkopelit         | VEIKKAUSHUONE | CASINOHUONE    | Ω BINGOHUONE  |
|          | POKERIHUONE          | 24 Bet        | BOHEMIA CASINO |               |