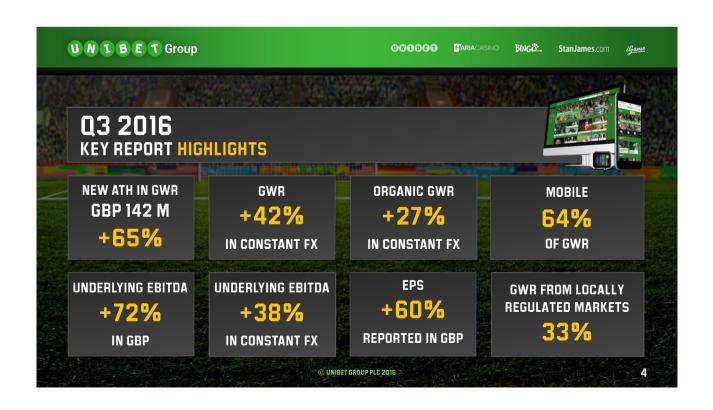

## **IGAME EARN-OUT**

- Maximum earn-out achieved based on strong results up to 30 June 2016
- Good momentum has continued in Q3 2016 all-time high quarterly results for iGame - EBITDA contribution in Q3 was 17% higher in constant currency than Q2, even though summer period is usually a seasonal low point
- Integration project on track



## UNIBET Group

0000000

MARIACASINO BINGO

StanJames.com

iGame

## **IGAME FX IMPACT**

- iGame acquisition was a EUR transaction and EUR is also the main trading currency
- Weakness of GBP means that the value of acquired assets has increased significantly - FX credit in translation reserve of GBP 2.7 million
- iGame profit contribution to the Group is also positively affected ( > GBP 0.5 m positive impact in additional EBITDA in Q3 2016)
- One