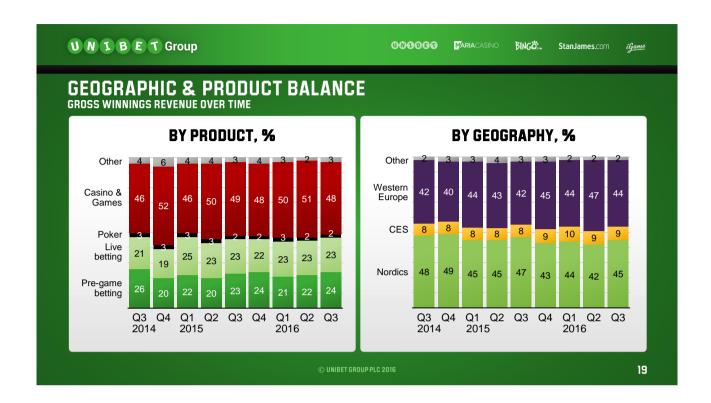

-------|
| XCL. NON-RECURRING ITEMS    |            |            |            |            |            |
| GBPm                        | 2012<br>FY | 2013<br>FY | 2014<br>FY | 2015<br>FY | 2016<br>Q3 |
| Reported Other Costs        | 49.1       | 52.3       | 47.9       | 43.1       | 18.5       |
| Depreciation & Amortisation | -17.4      | -18.9      | -16.8      | -13.0      | -6.0       |
| FX loss on Opex             | -1.0       | -0.6       | -1.8       | -0.7       | -0.7       |
| Other Costs post D&A and FX | 30.8       | 32.8       | 29.3       | 29.4       | 11.8       |
|                             |            |            |            |            |            |
| Share of GWR (as reported)  | 14%        | 12%        | 9%         | 8%         | 8%         |































| 000880   | <b>M</b> ARIA CASINO | StanJames.com | BINGÖ:         | i <u>Game</u> |
|----------|----------------------|---------------|----------------|---------------|
| ⇔ HERTAT | kolikkopelit         | VEIKKAUSHUONE | CASINOHUONE    | Ω BINGOHUONE  |
|          | POKERIHUONE          | 24 Bet        | BOHEMIA CASINO |               |