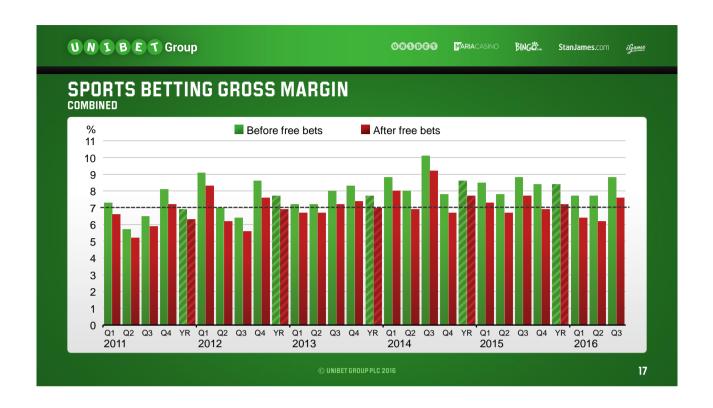

-----------|
| XCL. NON-RECURRING ITEMS    |            |            |            |            |            |
| GBPm                        | 2012<br>FY | 2013<br>FY | 2014<br>FY | 2015<br>FY | 2016<br>Q3 |
| Reported Other Costs        | 49.1       | 52.3       | 47.9       | 43.1       | 18.5       |
| Depreciation & Amortisation | -17.4      | -18.9      | -16.8      | -13.0      | -6.0       |
| FX loss on Opex             | -1.0       | -0.6       | -1.8       | -0.7       | -0.7       |
| Other Costs post D&A and FX | 30.8       | 32.8       | 29.3       | 29.4       | 11.8       |
|                             |            |            |            |            |            |
| Share of GWR (as reported)  | 14%        | 12%        | 9%         | 8%         | 8%         |































| 000880   | <b>M</b> ARIA CASINO | StanJames.com | BINGÖ:         | i <u>Game</u> |
|----------|----------------------|---------------|----------------|---------------|
| ⇔ HERTAT | kolikkopelit         | VEIKKAUSHUONE | CASINOHUONE    | Ω BINGOHUONE  |
|          | POKERIHUONE          | 24 Bet        | BOHEMIA CASINO |               |