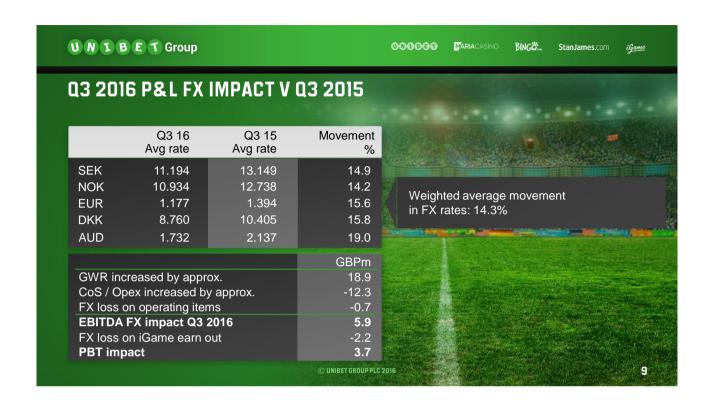

## **IGAME FX IMPACT**

- iGame acquisition was a EUR transaction and EUR is also the main trading currency
- Weakness of GBP means that the value of acquired assets has increased significantly - FX credit in translation reserve of GBP 2.7 million
- iGame profit contribution to the Group is also positively affected ( > GBP 0.5 m positive impact in additional EBITDA in Q3 2016)
- One-off FX impact of earn-out payment was GBP 2.2 million shown in financing cost