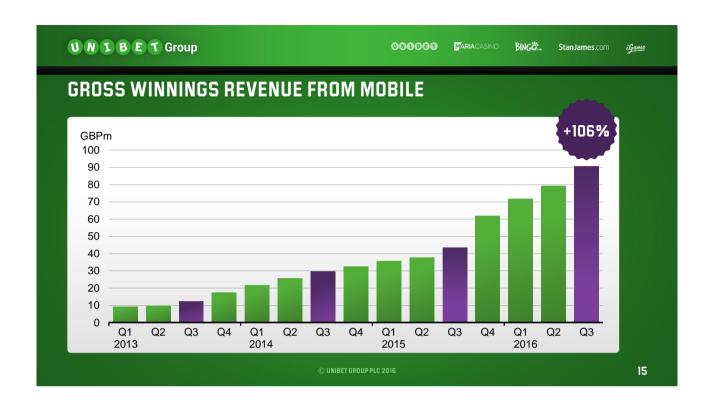

--|------------|
| XCL. NON-RECURRING ITEMS    |            |            |            |            |            |
| GBPm                        | 2012<br>FY | 2013<br>FY | 2014<br>FY | 2015<br>FY | 2016<br>Q3 |
| Reported Other Costs        | 49.1       | 52.3       | 47.9       | 43.1       | 18.5       |
| Depreciation & Amortisation | -17.4      | -18.9      | -16.8      | -13.0      | -6.0       |
| FX loss on Opex             | -1.0       | -0.6       | -1.8       | -0.7       | -0.7       |
| Other Costs post D&A and FX | 30.8       | 32.8       | 29.3       | 29.4       | 11.8       |
|                             |            |            |            |            |            |
| Share of GWR (as reported)  | 14%        | 12%        | 9%         | 8%         | 8%         |































| 000880   | <b>M</b> ARIA CASINO | StanJames.com | BINGÖ:         | i <u>Game</u> |
|----------|----------------------|---------------|----------------|---------------|
| ⇔ HERTAT | kolikkopelit         | VEIKKAUSHUONE | CASINOHUONE    | Ω BINGOHUONE  |
|          | POKERIHUONE          | 24 Bet        | BOHEMIA CASINO |               |