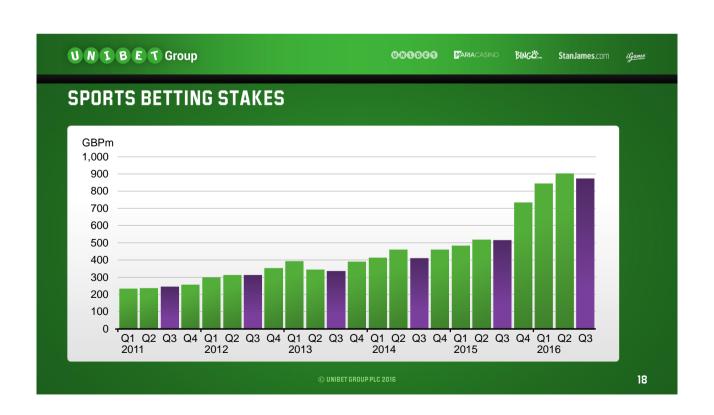

---------|
| XCL. NON-RECURRING ITEMS    |            |            |            |            |            |
| GBPm                        | 2012<br>FY | 2013<br>FY | 2014<br>FY | 2015<br>FY | 2016<br>Q3 |
| Reported Other Costs        | 49.1       | 52.3       | 47.9       | 43.1       | 18.5       |
| Depreciation & Amortisation | -17.4      | -18.9      | -16.8      | -13.0      | -6.0       |
| FX loss on Opex             | -1.0       | -0.6       | -1.8       | -0.7       | -0.7       |
| Other Costs post D&A and FX | 30.8       | 32.8       | 29.3       | 29.4       | 11.8       |
|                             |            |            |            |            |            |
| Share of GWR (as reported)  | 14%        | 12%        | 9%         | 8%         | 8%         |































| 000880   | <b>M</b> ARIA CASINO | StanJames.com | BINGÖ:         | i <u>Game</u> |
|----------|----------------------|---------------|----------------|---------------|
| ⇔ HERTAT | kolikkopelit         | VEIKKAUSHUONE | CASINOHUONE    | Ω BINGOHUONE  |
|          | POKERIHUONE          | 24 Bet        | BOHEMIA CASINO |               |