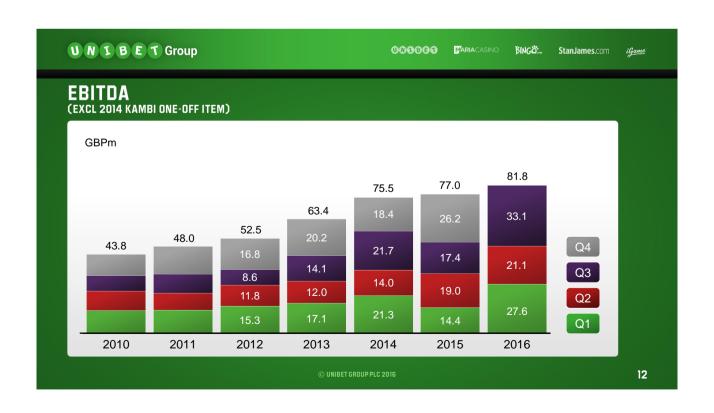

--------|------------|
| XCL. NON-RECURRING ITEMS    |            |            |            |            |            |
| GBPm                        | 2012<br>FY | 2013<br>FY | 2014<br>FY | 2015<br>FY | 2016<br>Q3 |
| Reported Other Costs        | 49.1       | 52.3       | 47.9       | 43.1       | 18.5       |
| Depreciation & Amortisation | -17.4      | -18.9      | -16.8      | -13.0      | -6.0       |
| FX loss on Opex             | -1.0       | -0.6       | -1.8       | -0.7       | -0.7       |
| Other Costs post D&A and FX | 30.8       | 32.8       | 29.3       | 29.4       | 11.8       |
|                             |            |            |            |            |            |
| Share of GWR (as reported)  | 14%        | 12%        | 9%         | 8%         | 8%         |































| 000880   | <b>M</b> ARIA CASINO | StanJames.com | BINGÖ:         | i <u>Game</u> |
|----------|----------------------|---------------|----------------|---------------|
| ⇔ HERTAT | kolikkopelit         | VEIKKAUSHUONE | CASINOHUONE    | Ω BINGOHUONE  |
|          | POKERIHUONE          | 24 Bet        | BOHEMIA CASINO |               |