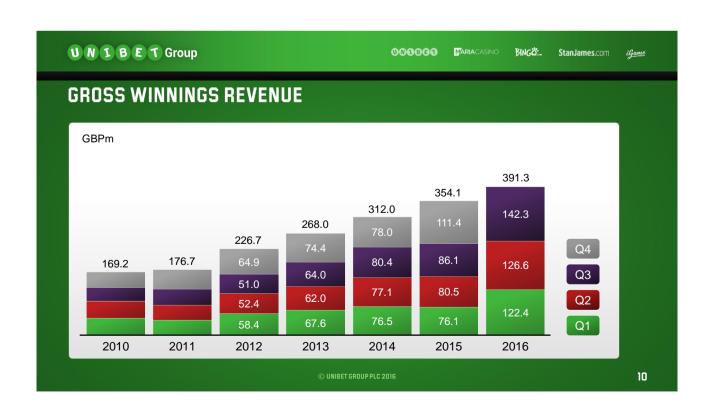

o 30 June 2016
- Good momentum has continued in Q3 2016 all-time high quarterly results for iGame - EBITDA contribution in Q3 was 17% higher in constant currency than Q2, even though summer period is usually a seasonal low point
- Integration project on track



## UNIBET Group

0000000

MARIACASINO BINGO

StanJames.com

iGame

## **IGAME FX IMPACT**

- iGame acquisition was a EUR transaction and EUR is also the main trading currency
- Weakness of GBP means that the value of acquired assets has increased significantly - FX credit in translation reserve of GBP 2.7 million
- iGame profit contribution to the Group is also positively affected ( > GBP 0.5 m positive impact in additional EBITDA in Q3 2016)
- One-off FX impact of earn-out payment was GBP 2.2 million shown in financing cost

8





| OTHER COSTS ANALYSI         | S          |            |            |            |            |
|-----------------------------|------------|------------|------------|------------|------------|
| XCL. NON-RECURRING ITEMS    |            |            |            |            |            |
| GBPm                        | 2012<br>FY | 2013<br>FY | 2014<br>FY | 2015<br>FY | 2016<br>Q3 |
| Reported Other Costs        | 49.1       | 52.3       | 47.9       | 43.1       | 18.5       |
| Depreciation & Amortisation | -17.4      | -18.9      | -16.8      | -13.0      | -6.0       |
| FX loss on Opex             | -1.0       | -0.6       | -1.8       | -0.7       | -0.7       |
| Other Costs post D&A and FX | 30.8       | 32.8       | 29.3       | 29.4       | 11.8       |
|